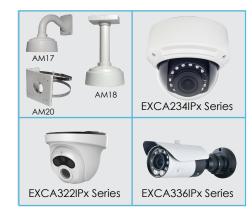

### **CAMERAS & MOUNTS**

#### **SPECIFICATIONS**

| Supported Cameras | EXCA234IPx, EXCA322IPx & EXCA336IPx Series IP Cameras |
|-------------------|-------------------------------------------------------|
| Supported Mounts  | AM17 (Wall), AM18 (Pendant), AM20 (Pole)              |
| Dimensions        | 142mm(D) x 51mm(H) / 5.59"(D) x 2.0"(H)               |
| Mounting Hardware | Includes Mounting Screws and Anchors                  |
| Cable Access      | 3/4" Conduit Connectors                               |
| Material          | Aluminum Alloy, Powder Coat                           |
| Weight            | 560g / 1.23 lbs                                       |