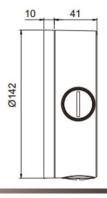

#### **DIMENSIONS (MM)**

#### **SPECIFICATIONS**

| Supported Cameras | EXCA234IPx, EXCA322IPx & EXCA336IPx Series IP Cameras |
|-------------------|-------------------------------------------------------|
| Supported Mounts  | AM17 (Wall), AM18 (Pendant), AM20 (Pole)              |
| Dimensions        | 142mm(D) x 51mm(H) / 5.59"(D) x 2.0"(H)               |
| Mounting Hardware | Includes Mounting Screws and Anchors                  |
| Cable Access      | 3/4" Conduit Connectors                               |
| Material          | Aluminum Alloy, Powder Coat                           |
| Weight            | 560g / 1.23 lbs                                       |