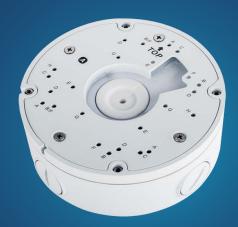

# Indoor/Outdoor Back Box for IP Cameras & Mounts

The AM120 Back Box is specifically designed for our IP cameras. Also fits our AM17 Wall Mount to provide cable connection & storage in both indoor and outdoor applications. Fits AM18 Pendant Mount and AM20 Pole Mount. Convenient pre-drilled mounting holes are marked for camera type. Includes 3/4" conduit connections & mounting hardware. IP66 rated.

#### **FEATURES**

- Fits AM17 Wall Mount, providing secure, waterproof camera cable connection & storage
- Fits AM18 Pendant Mount & AM20 Pole Mount
- ✓ Pre-drilled mounting holes are conveniently marked for camera type
- ☑ Includes 3/4" conduit connectors for easy cable routing
- ☑ Weather resistant aluminum alloy construction with powder coat finish for lasting protection