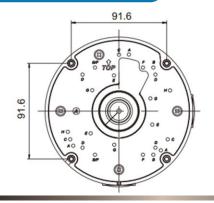

#### **DIMENSIONS (MM)**

#### **SPECIFICATIONS**

| Supported Cameras | EXCA234IPx, EXCA322IPx & EXCA336IPx Series IP Cameras |
|-------------------|-------------------------------------------------------|
| Supported Mounts  | AM17 (Wall), AM18 (Pendant), AM20 (Pole)              |
| Dimensions        | 142mm(D) x 51mm(H) / 5.59"(D) x 2.0"(H)               |
| Mounting Hardware | Includes Mounting Screws and Anchors                  |
| Cable Access      | 3/4" Conduit Connectors                               |
| Material          | Aluminum Alloy, Powder Coat                           |
| Weight            | 560g / 1.23 lbs                                       |