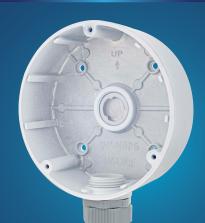

## Indoor/Outdoor J-Box for EXCA233IPxSMx & EXCA234IPxSMx Series IP Dome Cameras

The AM120V2 J-Box is specifically designed for our EXCA233IPxSMx & EXCA234IPxSMx series IP dome cameras. Includes mounting hardware and 3/4" threaded conduit connections for connecting conduit. All metal construction for lasting protection in indoor or outdoor applications.

#### **FEATURES**

- ✓ Made exclusively for Innotech EXCA233IPxSMx & EXCA234IPxSMx series IP dome cameras
- ☑ Includes 3/4" conduit connections on bottom & side for connecting conduit
- ☑ Weather resistant aluminum alloy construction with powder coat finish for lasting protection

#### **SPECIFICATIONS**

| Supported Cameras | EXCA233IPxSMx & EXCA234IPxSMx Series<br>IP Dome Cameras |
|-------------------|---------------------------------------------------------|
| Base Dimensions   | 122.9mm(D) x 42mm(H) / 4.84"(D) x 1.65"(H)              |
| Weight            | 0.24kg / 0.53lbs                                        |
| Mounting Hardware | Includes Mounting Hardware                              |
| Cable Access      | Threaded 3/4" Conduit Connections: Bottom & Side        |
| Material          | Aluminum Alloy, Powder Coat                             |
| Color             | White                                                   |