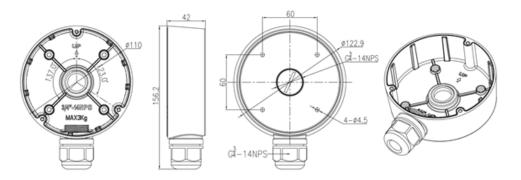

### **DIMENSIONS (MM)**

#### **SPECIFICATIONS**

| Supported Cameras | EXCA233IPxSMx & EXCA234IPxSMx Series<br>IP Dome Cameras |
|-------------------|---------------------------------------------------------|
| Base Dimensions   | 122.9mm(D) x 42mm(H) / 4.84"(D) x 1.65"(H)              |
| Weight            | 0.24kg / 0.53lbs                                        |
| Mounting Hardware | Includes Mounting Hardware                              |
| Cable Access      | Threaded 3/4" Conduit Connections: Bottom & Side        |
| Material          | Aluminum Alloy, Powder Coat                             |
| Color             | White                                                   |