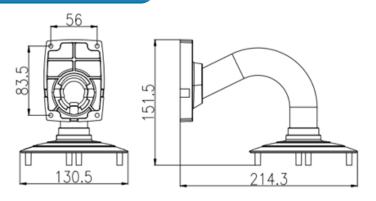

## **DIMENSIONS**

# **SPECIFICATIONS**

| Supported Cameras | EXCA360IP12-SD 12MP 360° Surround View IP Camera |
|-------------------|--------------------------------------------------|
| Dimensions        | 214.3 × 130.5 × 151.5mm (8.44 × 5.14 × 5.96")    |
| Load Bearing      | 2 kg (4.4 lb)                                    |
| Mounting Hardware | Includes Mounting Screws and Anchors             |
| Cable Access      | Open Back                                        |
| Material          | Aluminum Alloy, Powder Coat                      |
| Color             | White                                            |