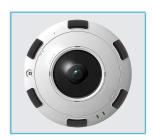

xclusively for Innotech EXCA360IP12-SD 12MP 360° Surround View IP Camera

- ☑ Aluminum alloy construction with powder coat finish for lasting protection

# **SPECIFICATIONS**

| Supported Cameras | EXCA360IP12-SD 12MP 360° Surround View IP Camera |
|-------------------|--------------------------------------------------|
| Dimensions        | 214.3 × 130.5 × 151.5mm (8.44 × 5.14 × 5.96")    |
| Load Bearing      | 2 kg (4.4 lb)                                    |
| Mounting Hardware | Includes Mounting Screws and Anchors             |
| Cable Access      | Open Back                                        |
| Material          | Aluminum Alloy, Powder Coat                      |
| Color             | White                                            |

## **DIMENSIONS**



#### **CAMERAS**



EXCA360IP12-SD Series 12MP 360° Surround View IP Camera