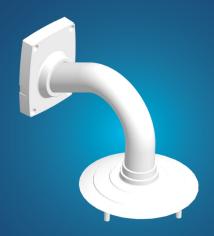

# Wall Mount for EXCA360IP12-SD 12MP 360° Surround View IP Camera

AM122 Open Back Wall Mount Bracket is designed exclusively for our EXCA360IP12-SD, 12MP 360° Surround View IP Camera.

### **FEATURES**

- ✓ Made exclusively for Innotech EXCA360IP12-SD 12MP 360° Surround View IP Camera

- ☑ Aluminum alloy construction with powder coat finish for lasting protection