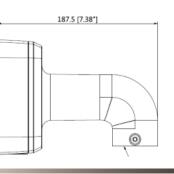

#### SPECIFICATIONS

| EXCA244TVIQ Series Vandal Dome Camera             |
|---------------------------------------------------|
| 3 5/8"H x 2 13/16"W                               |
| Includes Mounting Screws and Anchors              |
| 3/4" Portal on Back, 3/4" Threaded Portal on Side |
| All Metal, Powder Coat                            |
| 134 x 133.5 x 187.5mm / 5.28 x 5.25 x 7.38in      |
| 700g / 1.54lbs                                    |
|                                                   |

#### DIMENSIONS