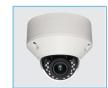

## Wall Mount with Integrated Back Box for EXCA244TVIQ Series Vandal Dome Cameras

The AM244 Wall Mount with integrated back box is designed specifically for our EXCA244TVIQ series vandal dome cameras. Fully gasketed back box provides generous room for cable storage and connections & also provides a 3/4" threaded portal for conduit connection.

### CAMERAS

EXCA244TVIQ-DV

Outdoor Vandal Dome Camera (Standard BNC 12/24V)

EXCA244CAT5TVIQ-DV

Outdoor Vandal Dome Camera (SmartControl<sup>®</sup> CAT5)