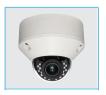

## Wall Mount with Integrated Back Box for EXCA244TVIQ Series Vandal Dome Cameras

The AM244 Wall Mount with integrated back box is designed specifically for our EXCA244TVIQ series vandal dome cameras. Fully gasketed back box provides generous room for cable storage and connections & also provides a 3/4" threaded portal for conduit connection.

### CAMERAS

EXCA244TVIQ-DV

Outdoor Vandal Dome Camera (Standard BNC 12/24V)

EXCA244CAT5TVIQ-DV

Outdoor Vandal Dome Camera (SmartControl<sup>®</sup> CAT5)