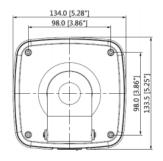

#### SPECIFICATIONS

| EXCA244TVIQ Series Vandal Dome Camera             |
|---------------------------------------------------|
| 3 5/8"H x 2 13/16"W                               |
| Includes Mounting Screws and Anchors              |
| 3/4" Portal on Back, 3/4" Threaded Portal on Side |
| All Metal, Powder Coat                            |
| 134 x 133.5 x 187.5mm / 5.28 x 5.25 x 7.38in      |
| 700g / 1.54lbs                                    |
|                                                   |

#### DIMENSIONS