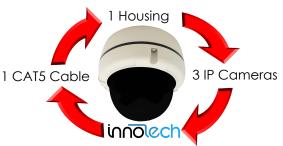

### Tri-Camera IP Vandal Dome (3) IP Cameras in One Housing

Ultimate Scene Coverage - (3) 2.2MP IP Cameras in One Outdoor Vandal Dome Housing. Provides 3 x Split Screen Image Display. Uses only 1 Video Input. 1080p Video Output, (3) 3.6mm Wide Angle Lenses, Dual Stream, PoE or 12 VDC. Uses Only 1 CAT5 Cable (PoE). UL Listed.

#### FEATURES

- ✓ (3) IP Cameras in 1 Outdoor Vandal Dome Housing for Maximum Scene Coverage
- ✓ Only 1 CAT5 Cable for Ultimate System Efficiency (PoE)
- ✓ Factory Set Display Mode
- Provides 3 x Split Screen Image Display
- ✓ Video Output 1080p @ 30 fps
- ✓ Dual Streaming
- ☑ PoE Ready Just use Class 3 PoE Switch for Network Connection and Power
- ✓ Also works with Non-PoE Switch & 12 VDC Power
- ✓ UL listed