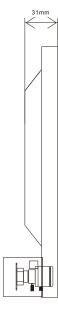

tion           | 1920x1080 (1984x1225)                                                  |
| Video output         | RJ45                                                                   |
| Minimum Illumination | 0.1 Lux (Color) (0.01Lux B/W)                                          |
| Compression          | H.265, H.264,MJPEG                                                     |
| Compliance           | Latest ONVIF                                                           |
| Lens                 | 2.8-12mm Motorized Zoom & Autofocus                                    |
| Recording            | Remote FTP , TCP/UDP CMS, RTSP                                         |
| Network Protocol     | HTTP, HTTPS, TCP/IP, UDP/IP, RTSP, DHCP, NTP, PPoE, Unicast, Multicast |

## **Dimensions**