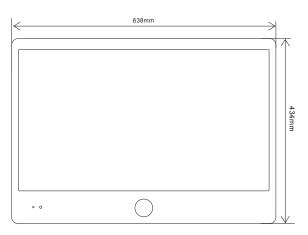

solution           | 1920x1080 (1984x1225)                                                  |
| Video output         | RJ45                                                                   |
| Minimum Illumination | 0.1 Lux (Color) (0.01Lux B/W)                                          |
| Compression          | H.265, H.264,MJPEG                                                     |
| Compliance           | Latest ONVIF                                                           |
| Lens                 | 2.8-12mm Motorized Zoom & Autofocus                                    |
| Recording            | Remote FTP , TCP/UDP CMS, RTSP                                         |
| Network Protocol     | HTTP, HTTPS, TCP/IP, UDP/IP, RTSP, DHCP, NTP, PPoE, Unicast, Multicast |

## **Dimensions**